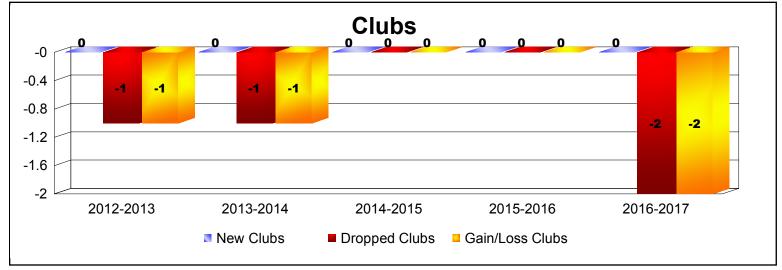

District 332 B As of June 2017 Cumulative

| Year      | New<br>Clubs | Dropped<br>Clubs | Gain/<br>Loss<br>Clubs | New<br>Members | Charter<br>Members | Reinstate<br>Members | Transfer<br>Members | Total<br>Member<br>Added | Total<br>Members<br>Dropped | Gain/<br>Loss<br>Members |
|-----------|--------------|------------------|------------------------|----------------|--------------------|----------------------|---------------------|--------------------------|-----------------------------|--------------------------|
| 2012-2013 | 0            | -1               | -1                     | 142            | 0                  | 4                    | 1                   | 147                      | -250                        | -103                     |
| 2013-2014 | 0            | -1               | -1                     | 228            | 0                  | 0                    | 6                   | 234                      | -150                        | 84                       |
| 2014-2015 | 0            | 0                | 0                      | 328            | 0                  | 4                    | 0                   | 332                      | -155                        | 177                      |
| 2015-2016 | 0            | 0                | 0                      | 218            | 0                  | 2                    | 2                   | 222                      | -221                        | 1                        |
| 2016-2017 | 0            | -2               | -2                     | 158            | 0                  | 6                    | 2                   | 166                      | -254                        | -88                      |
| Average   | 0            | -1               | -1                     | 215            | 0                  | 3                    | 2                   | 220                      | -206                        | 14                       |