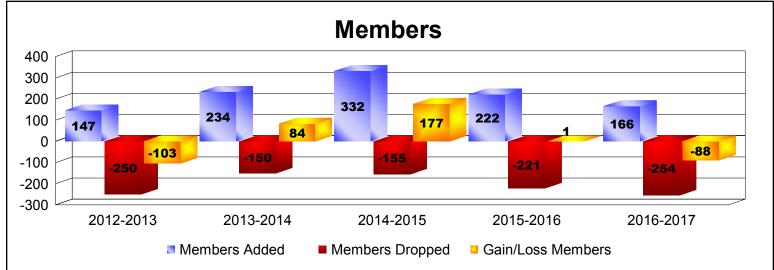

District 332 B As of June 2017 Cumulative

| Year      | New<br>Clubs | Dropped<br>Clubs | Gain/<br>Loss<br>Clubs | New<br>Members | Charter<br>Members | Reinstate<br>Members | Transfer<br>Members | Total<br>Member<br>Added | Total<br>Members<br>Dropped | Gain/<br>Loss<br>Members |
|-----------|--------------|------------------|------------------------|----------------|--------------------|----------------------|---------------------|--------------------------|-----------------------------|--------------------------|
| 2012-2013 | 0            | -1               | -1                     | 142            | 0                  | 4                    | 1                   | 147                      | -250                        | -103                     |
| 2013-2014 | 0            | -1               | -1                     | 228            | 0                  | 0                    | 6                   | 234                      | -150                        | 84                       |
| 2014-2015 | 0            | 0                | 0                      | 328            | 0                  | 4                    | 0                   | 332                      | -155                        | 177                      |
| 2015-2016 | 0            | 0                | 0                      | 218            | 0                  | 2                    | 2                   | 222                      | -221                        | 1                        |
| 2016-2017 | 0            | -2               | -2                     | 158            | 0                  | 6                    | 2                   | 166                      | -254                        | -88                      |
| Average   | 0            | -1               | -1                     | 215            | 0                  | 3                    | 2                   | 220                      | -206                        | 14                       |